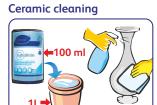

**Bathroom Cleaning** 

Add 50 ml product to

1 L water. Use with

mop or spray and

wipe.

50 m

Add 100 ml of product to 1 L water. Spray on surfaces to be cleaned. Wipe dry.

Add 50 ml product to 1 L water. Mop floor.