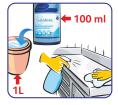

#### **Directions for use** Handwashing

Use neat.

Add 100 ml product to 1 L warm water. Soak utensils in solution. Clean soil with scrubber. Soak in rinse tank. Sanitise in tank filled with sanitiser solution.

**Kitchen Slab** Cleaning

Add 100 ml product to 1 L water. Spray on surfaces to be cleaned. Wipe dry.