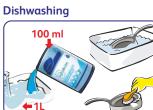

#### **Directions for use** Handwashing

Use neat.

Add 100 ml product to 1 L warm water. Soak utensils in solution. Clean soil with scrubber. Soak in rinse tank. Sanitise in tank filled with sanitiser solution.