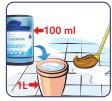

**Kitchen Slab** Cleaning

Add 100 ml product to 1 L water. Spray on surfaces to be cleaned. Wipe dry.