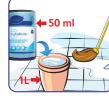

**Bathroom Cleaning** 

Add 50 ml product to

1 L water. Use with

mop or spray and

wipe.

50 m

Add 100 ml of product to 1 L water. Spray on surfaces to be cleaned. Wipe dry.

Add 50 ml product to 1 L water. Mop floor.